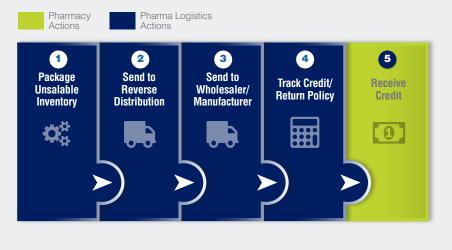

Pharma Logistics' Onsite Service saves you a significant amount of resources and time. From packaging to disbursement, your entire expired drug return process is completely handled—with clear and easy tracking every step of the way.