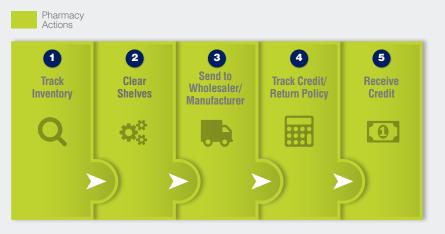

### **Full Pharmacy Compliance Solution**

**Managing reverse distribution can be a demanding process.** Some pharmacies choose to handle this work themselves, taking a significant amount of resources and time.